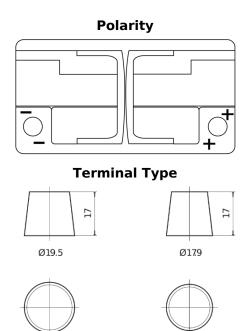

## **EFB DL800**

| Part number                    | DL800         |
|--------------------------------|---------------|
| Technology                     | EFB           |
| EAN/GTIN                       | 3661024025706 |
| Voltage                        | 12 V          |
| Capacity                       | 80.0 Ah       |
| CCA                            | 800 A         |
| Length                         | 315 mm        |
| Width                          | 175 mm        |
| Height                         | 190 mm        |
| Box size                       | L04           |
| Polarity                       | ETN 0         |
| Terminal Type                  | EN taper post |
| Hold Down                      | B13           |
| Weights (subject of variation) | 22.10 kg      |

## **Hold Down**

NegativeTerminal

PositiveTerminal

Design, features and specifications are subject to change without notice. We disclaim any representation or warranty, express or implied, concerning the data or recommendations, and in no event shall be liable for any loss or damage claimed to have arisen as a result. Some products may not be available in your local market.