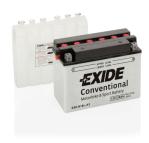

## **Conventional E50-N18L-A3**

| Part number                    | E50-N18L-A3   |
|--------------------------------|---------------|
| Technology                     | Flooded       |
| EAN/GTIN                       | 3661024033688 |
| Voltage                        | 12 V          |
| Capacity                       | 20.0 Ah       |
| CCA                            | 260 A         |
| Length                         | 205 mm        |
| Width                          | 90 mm         |
| Height                         | 165 mm        |
| Box size                       | C71           |
| Polarity                       | ETN 0         |
| Terminal Type                  | M04           |
| Hold Down                      | В0            |
| Weights (subject of variation) | 6.90 kg       |