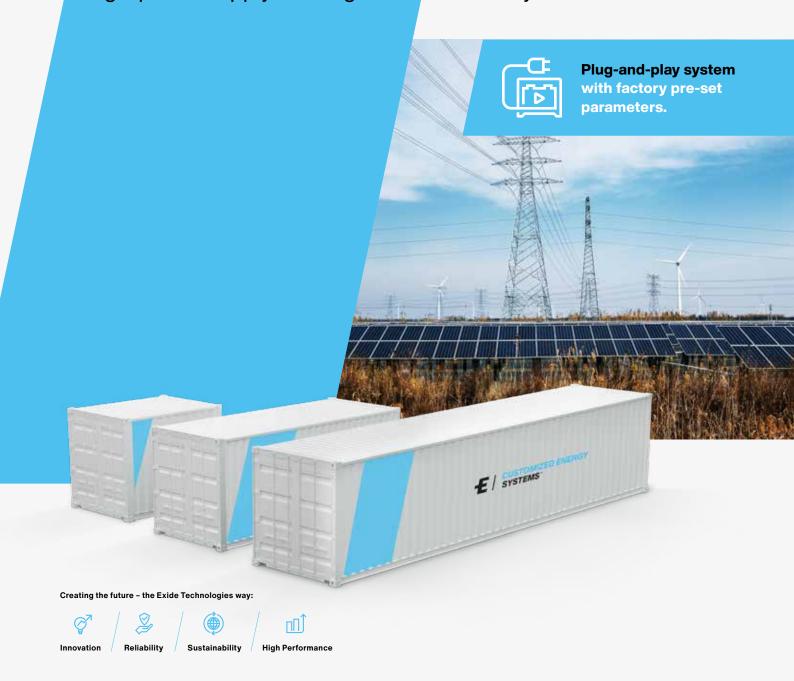

# And in various sizes.

No matter if in a 10 feet, 20 feet or 40 feet container: Solition Mega energy storage systems provide a reliable and efficient solution for a wide range of energy storage needs including micro-grid application, frequency regulation, peak shaving, back-up power, energy trading and self-consumption. The system's compact and flexible design allows it to be placed at various locations, should local conditions change. Explore our cost-effective, environmentally friendly and high power solution and profit from cost savings and optimized energy use. All of these systems are also available as indoor solutions. Custom system sizes can also be made at the customer's request for an additional charge.

### **Benefit from our expertise:**

Worldwide data access

Plug-and-Play with pre-set parameters

Over-the-Air update of system software

Flexible to be placed at various locations; moveable system

Flexible modular configurations