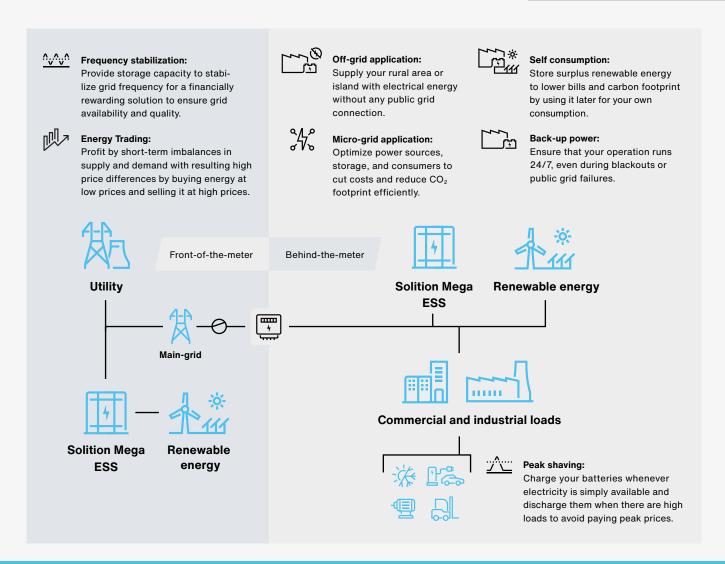

Solition Mega based on lithium-ion technology can be used for various applications in front-of-the-meter (FTM) and behind-the-meter (BTM), providing several benefits to energy consumers and the energy market as a whole. Consumers can store surplus energy from renewable energies for later use or use the storage as a stand-alone system for energy trading and frequency stabilization to balance supply and demand and improve grid stability.

# And in various sizes.

No matter if in a 10 feet, 20 feet or 40 feet container: Solition Mega energy storage systems provide a reliable and efficient solution for a wide range of energy storage needs including micro-grid application, frequency regulation, peak shaving, back-up power, energy trading and self-consumption. The system's compact and flexible design allows it to be placed at various locations, should local conditions change. Explore our cost-effective, environmentally friendly and high power solution and profit from cost savings and optimized energy use. All of these systems are also available as indoor solutions. Custom system sizes can also be made at the customer's request for an additional charge.

### Solition Mega energy storage systems help to: