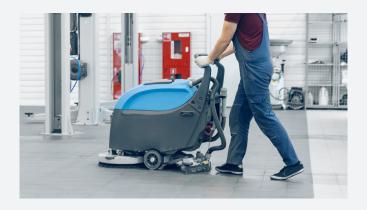

## Cleans up and up and up.

## 24/7 - one solution.

Takes over every shift. The advanced Solition Light Traction Battery is 24/7 ready to work. Extended opening hours and increasing runtime while keeping the size of your cleaning machine pool constant pose new demands to your business. No matter how often and how dirty, your equipment is ready. Instead of long recharging times, this forward-looking technology is able to fully charge the battery in just 1.5 hours. Fast and opportunity charging ensures permanent operation. In addition, the modular design gives rise to an overall capacity of 400 Ah for full flexibility from small walk-behind to ride-on machines.