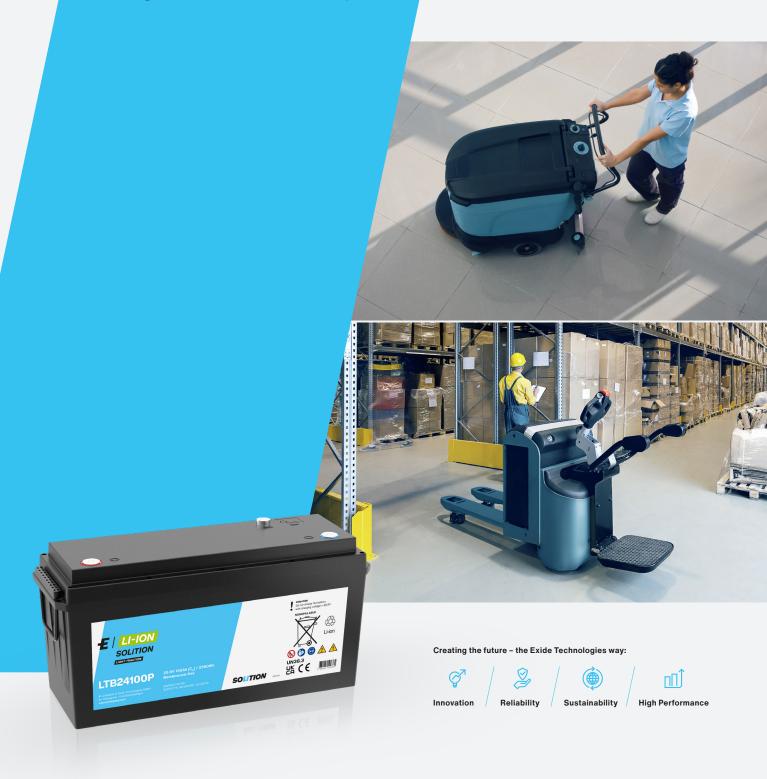

# Benefit from forward looking technology.

In a world where everything is going electric, we at Exide Technologies are well prepared. With over 130 years of expertise, we've invested in the future-oriented lithium-ion technology from the beginning, acquiring the relevant know-how to offer the right solutions for a wide range of needs and applications. Reliable Li-lon batteries that always offer maximum power, while making work easier and more cost-effective. Smart and sustainable, economical and future-oriented products. In the market of storage solutions, we are specialists but also generalists. We offer a complete infrastructure and consulting at the same time with one of the biggest sales and service teams in the European business. Experience it with this new battery range which is the perfect fit for applications like cleaning machines, pallet trucks and electric wheelchairs: The Solition Light Traction Battery.

#### **Tailormade for these applications:**

Pallet trucks

## 24/7 - one solution.

Takes over every shift. The advanced Solition Light Traction Battery is 24/7 ready to work. Extended opening hours and increasing runtime while keeping the size of your cleaning machine pool constant pose new demands to your business. No matter how often and how dirty, your equipment is ready. Instead of long recharging times, this forward-looking technology is able to fully charge the battery in just 1.5 hours. Fast and opportunity charging ensures permanent operation. In addition, the modular design gives rise to an overall capacity of 400 Ah for full flexibility from small walk-behind to ride-on machines.

# Make your pallet truck a workaholic.

Takes a break when you take a break. No waiting times when changing shifts and no problem if the working time sometimes gets a little longer. The charging stop of the Solition Light Traction Battery is very short at 1.5 hours and can easily be moved to a workers break, for example. This is how the battery keeps your equipment running at all times. Full flexibility for e.g., future heavy duty applications is given by the modular design allowing upscaling to an overall capacity of 400Ah. Moreover, the Solition Light Traction Battery is entirely maintenance-free, light-weight and user-friendly – thus, it can be easily used by untrained labor.