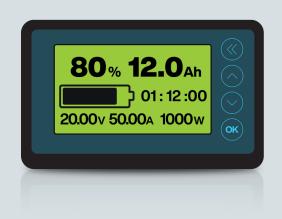

#### **Solition Battery Management System**

- Ensuring operational safety by monitoring and managing system parameters such as voltage, current and temperature
- Maximizing operational performance and delivered capacity through controlled balancing
- Control of the Motion+ Lithium Charger, ensuring the fastest and safest charge possible
- Accurate state of charge calculation using algorithms developed over many years
- Managing the communication of data between the modules via an internal communication bus
- Operation of thermal management systems (if required)
- Battery Management System can fully integrate and communicate with the vehicle (optional)