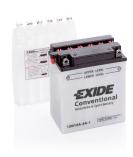

## Conventional 12N12A-4A-1

| Part number                    | 12N12A-4A-1   |
|--------------------------------|---------------|
| Technology                     | Flooded       |
| EAN/GTIN                       | 3661024033282 |
| Voltage                        | 12 V          |
| Capacity                       | 12.0 Ah       |
| CCA                            | 115 A         |
| Length                         | 135 mm        |
| Width                          | 80 mm         |
| Height                         | 160 mm        |
| Box size                       | C45           |
| Polarity                       | ETN 1         |
| Terminal Type                  | M06           |
| Hold Down                      | В0            |
| Weights (subject of variation) | 3.90 kg       |