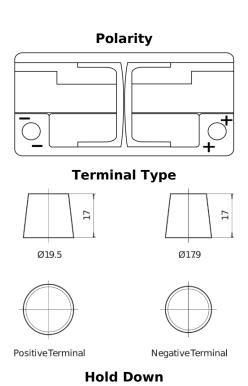

## Premium EA1000

| Part number                    | EA1000        |
|--------------------------------|---------------|
| Technology                     | Flooded       |
| EAN/GTIN                       | 3661024034258 |
| Voltage                        | 12 V          |
| Capacity                       | 100.0 Ah      |
| CCA                            | 900 A         |
| Length                         | 353 mm        |
| Width                          | 175 mm        |
| Height                         | 190 mm        |
| Box size                       | L05           |
| Polarity                       | ETN 0         |
| Terminal Type                  | EN taper post |
| Hold Down                      | B13           |
| Weights (subject of variation) | 22.60 kg      |
|                                |               |