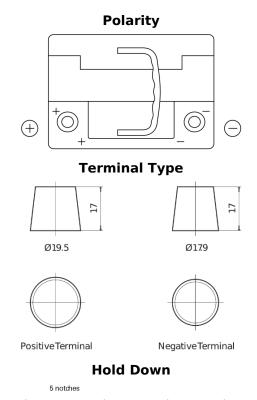

## **Premium EA601**

| Part number                    | EA601         |
|--------------------------------|---------------|
| Technology                     | Flooded       |
| EAN/GTIN                       | 3661024034234 |
| Voltage                        | 12 V          |
| Capacity                       | 60.0 Ah       |
| CCA                            | 600 A         |
| Length                         | 242 mm        |
| Width                          | 175 mm        |
| Height                         | 190 mm        |
| Box size                       | L02           |
| Polarity                       | ETN 1         |
| Terminal Type                  | EN taper post |
| Hold Down                      | B13           |
| Weights (subject of variation) | 15.00 kg      |