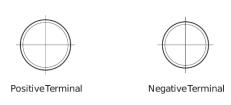

2**



| Part number                    | EA722         |
|--------------------------------|---------------|
| Technology                     | Flooded       |
| EAN/GTIN                       | 3661024034289 |
| Voltage                        | 12 V          |
| Capacity                       | 72.0 Ah       |
| CCA                            | 720 A         |
| Length                         | 278 mm        |
| Width                          | 175 mm        |
| Height                         | 175 mm        |
| Box size                       | LB3           |
| Polarity                       | ETN 0         |
| Terminal Type                  | EN taper post |
| Hold Down                      | B13           |
| Weights (subject of variation) | 15.90 kg      |

## Polarity Terminal Type



Ø179

Ø19.5

## Hold Down 5 notches

Design, features and specifications are subject to change without notice. We disclaim any representation or warranty, express or implied, concerning the data or recommendations, and in no event shall be liable for any loss or damage claimed to have arisen as a result. Some products may not be available in your local market.