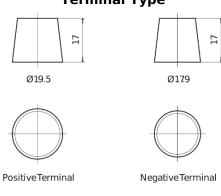

0**



| Part number                    | EA770         |
|--------------------------------|---------------|
| Technology                     | Flooded       |
| EAN/GTIN                       | 3661024034241 |
| Voltage                        | 12 V          |
| Capacity                       | 77.0 Ah       |
| CCA                            | 760 A         |
| Length                         | 278 mm        |
| Width                          | 175 mm        |
| Height                         | 190 mm        |
| Box size                       | L03           |
| Polarity                       | ETN 0         |
| Terminal Type                  | EN taper post |
| Hold Down                      | B13           |
| Weights (subject of variation) | 17.50 kg      |

## Polarity Terminal Type



## **Hold Down**



Design, features and specifications are subject to change without notice. We disclaim any representation or warranty, express or implied, concerning the data or recommendations, and in no event shall be liable for any loss or damage claimed to have arisen as a result. Some products may not be available in your local market.