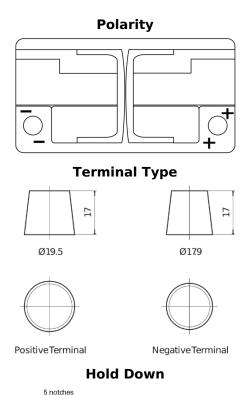

## **Premium EA852**

| Part number                    | EA852         |
|--------------------------------|---------------|
| Technology                     | Flooded       |
| EAN/GTIN                       | 3661024034296 |
| Voltage                        | 12 V          |
| Capacity                       | 85.0 Ah       |
| CCA                            | 800 A         |
| Length                         | 315 mm        |
| Width                          | 175 mm        |
| Height                         | 175 mm        |
| Box size                       | LB4           |
| Polarity                       | ETN 0         |
| Terminal Type                  | EN taper post |
| Hold Down                      | B13           |
| Weights (subject of variation) | 18.60 kg      |