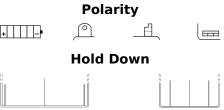

## **Conventional EB16-B**

|  | Part number                    | EB16-B        |   |   |
|--|--------------------------------|---------------|---|---|
|  | Technology                     | Flooded       | + | + |
|  | EAN/GTIN                       | 3661024033480 |   |   |
|  | Voltage                        | 12 V          |   |   |
|  | Capacity                       | 19.0 Ah       |   |   |
|  | CCA                            | 190 A         |   |   |
|  | Length                         | 175 mm        |   |   |
|  | Width                          | 100 mm        |   |   |
|  | Height                         | 155 mm        |   |   |
|  | Box size                       | C62           |   |   |
|  | Polarity                       | ETN 1         |   |   |
|  | Terminal Type                  | M06           |   |   |
|  | Hold Down                      | BO            |   |   |
|  | Weights (subject of variation) | 6.00 kg       |   |   |
|  |                                |               |   |   |