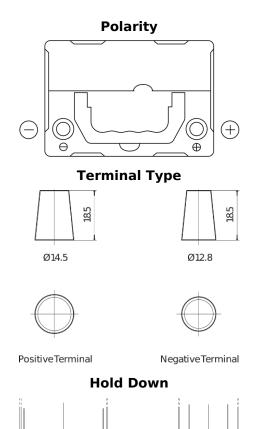

## **Excell EB356**

| Part number                    | EB356          |
|--------------------------------|----------------|
| Technology                     | Flooded        |
| EAN/GTIN                       | 3661024034333  |
| Voltage                        | 12 V           |
| Capacity                       | 35.0 Ah        |
| CCA                            | 240 A          |
| Length                         | 187 mm         |
| Width                          | 127 mm         |
| Height                         | 220 mm         |
| Box size                       | B19            |
| Polarity                       | ETN 0          |
| Terminal Type                  | JIS taper post |
| Hold Down                      | В0             |
| Weights (subject of variation) | 8.90 kg        |