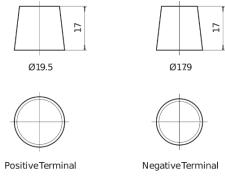

## Polarity Terminal Type

## **Excell EB450**

| Part number                    | EB450         |
|--------------------------------|---------------|
| Technology                     | Flooded       |
| EAN/GTIN                       | 3661024034494 |
| Voltage                        | 12 V          |
| Capacity                       | 45.0 Ah       |
| CCA                            | 330 A         |
| Length                         | 220 mm        |
| Width                          | 135 mm        |
| Height                         | 225 mm        |
| Box size                       | E02           |
| Polarity                       | ETN 0         |
| Terminal Type                  | EN taper post |
| Hold Down                      | B1            |
| Weights (subject of variation) | 12.50 kg      |