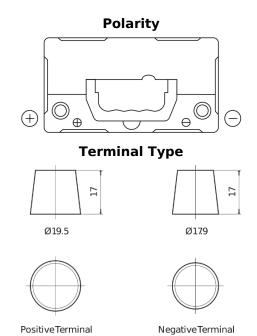

## **Excell EB455**

loss or damage claimed to have arisen as a result. Some products may not be available in your local market.

| Part number                    | EB455         |
|--------------------------------|---------------|
| Technology                     | Flooded       |
| EAN/GTIN                       | 3661024034388 |
| Voltage                        | 12 V          |
| Capacity                       | 45.0 Ah       |
| CCA                            | 330 A         |
| Length                         | 237 mm        |
| Width                          | 127 mm        |
| Height                         | 227 mm        |
| Box size                       | B24           |
| Polarity                       | ETN 1         |
| Terminal Type                  | EN taper post |
| Hold Down                      | В0            |
| Weights (subject of variation) | 11.40 kg      |