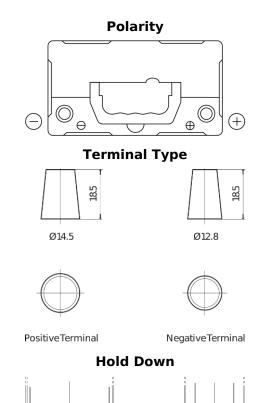

## **Excell EB456**

| Part number                    | EB456          |
|--------------------------------|----------------|
| Technology                     | Flooded        |
| EAN/GTIN                       | 3661024034357  |
| Voltage                        | 12 V           |
| Capacity                       | 45.0 Ah        |
| CCA                            | 330 A          |
| Length                         | 237 mm         |
| Width                          | 127 mm         |
| Height                         | 227 mm         |
| Box size                       | B24            |
| Polarity                       | ETN 0          |
| Terminal Type                  | JIS taper post |
| Hold Down                      | В0             |
| Weights (subject of variation) | 11.40 kg       |