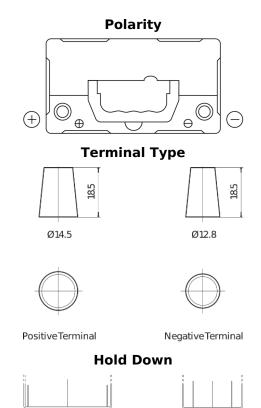

## **Excell EB457**

| Part number                    | EB457          |
|--------------------------------|----------------|
| Technology                     | Flooded        |
| EAN/GTIN                       | 3661024034364  |
| Voltage                        | 12 V           |
| Capacity                       | 45.0 Ah        |
| CCA                            | 330 A          |
| Length                         | 237 mm         |
| Width                          | 127 mm         |
| Height                         | 227 mm         |
| Box size                       | B24            |
| Polarity                       | ETN 1          |
| Terminal Type                  | JIS taper post |
| Hold Down                      | В0             |
| Weights (subject of variation) | 11.40 kg       |