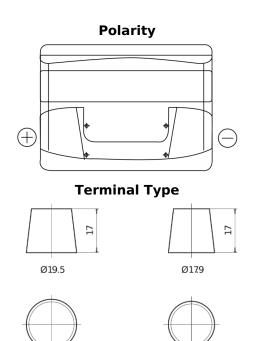

## **Excell EB501**

| Part number                    | EB501         |
|--------------------------------|---------------|
| Technology                     | Flooded       |
| EAN/GTIN                       | 3661024034524 |
| Voltage                        | 12 V          |
| Capacity                       | 50.0 Ah       |
| CCA                            | 450 A         |
| Length                         | 207 mm        |
| Width                          | 175 mm        |
| Height                         | 190 mm        |
| Box size                       | L01           |
| Polarity                       | ETN 1         |
| Terminal Type                  | EN taper post |
| Hold Down                      | B13           |
| Weights (subject of variation) | 12.20 kg      |

## Hold Down

PositiveTerminal

NegativeTerminal

Design, features and specifications are subject to change without notice. We disclaim any representation or warranty, express or implied, concerning the data or recommendations, and in no event shall be liable for any loss or damage claimed to have arisen as a result. Some products may not be available in your local market.