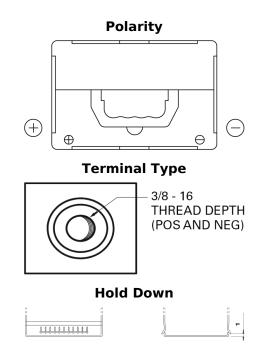

## **Product overview**

**Batteries for Cars** 

| Part number                    | EB558                       |
|--------------------------------|-----------------------------|
| Technology                     | Flooded                     |
| EAN/GTIN                       | 3661024037419               |
| Voltage                        | 12 V                        |
| Capacity                       | 55.0 Ah                     |
| CCA                            | 620 A                       |
| Length                         | 230 mm                      |
| Width                          | 180 mm                      |
| Height                         | 186 mm                      |
| Box size                       | G75                         |
| Polarity                       | ETN 1                       |
| Terminal Type                  | SAE S 3/8" side<br>Terminal |
| Hold Down                      | B7                          |
| Weights (subject of variation) | 14.20 kg                    |