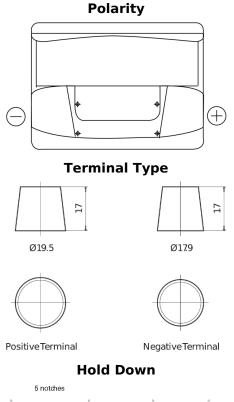

## **Excell EB602**

| Part number                    | EB602         |
|--------------------------------|---------------|
| Technology                     | Flooded       |
| EAN/GTIN                       | 3661024034630 |
| Voltage                        | 12 V          |
| Capacity                       | 60.0 Ah       |
| CCA                            | 540 A         |
| Length                         | 242 mm        |
| Width                          | 175 mm        |
| Height                         | 175 mm        |
| Box size                       | LB2           |
| Polarity                       | ETN 0         |
| Terminal Type                  | EN taper post |
| Hold Down                      | B13           |
| Weights (subject of variation) | 12.90 kg      |