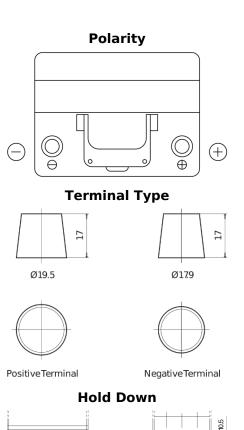

## **Excell EB604**

| Part number                    | EB604         |
|--------------------------------|---------------|
| Technology                     | Flooded       |
| EAN/GTIN                       | 3661024034418 |
| Voltage                        | 12 V          |
| Capacity                       | 60.0 Ah       |
| CCA                            | 480 A         |
| Length                         | 230 mm        |
| Width                          | 173 mm        |
| Height                         | 222 mm        |
| Box size                       | D23           |
| Polarity                       | ETN 0         |
| Terminal Type                  | EN taper post |
| Hold Down                      | Korean B1     |
| Weights (subject of variation) | 14.60 kg      |
|                                |               |