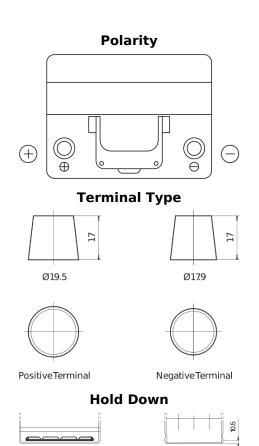

## **Excell EB605**

| Part number                    | EB605         |
|--------------------------------|---------------|
| Technology                     | Flooded       |
| EAN/GTIN                       | 3661024034425 |
| Voltage                        | 12 V          |
| Capacity                       | 60.0 Ah       |
| CCA                            | 480 A         |
| Length                         | 230 mm        |
| Width                          | 173 mm        |
| Height                         | 222 mm        |
| Box size                       | D23           |
| Polarity                       | ETN 1         |
| Terminal Type                  | EN taper post |
| Hold Down                      | Korean B1     |
| Weights (subject of variation) | 14.60 kg      |
|                                |               |