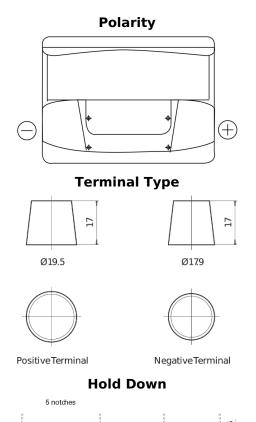

## **Excell EB620**

| Part number                    | EB620         |
|--------------------------------|---------------|
| Technology                     | Flooded       |
| EAN/GTIN                       | 3661024034531 |
| Voltage                        | 12 V          |
| Capacity                       | 62.0 Ah       |
| CCA                            | 540 A         |
| Length                         | 242 mm        |
| Width                          | 175 mm        |
| Height                         | 190 mm        |
| Box size                       | L02           |
| Polarity                       | ETN 0         |
| Terminal Type                  | EN taper post |
| Hold Down                      | B13           |
| Weights (subject of variation) | 14.20 kg      |