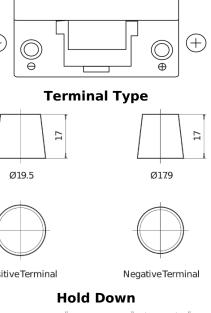

## **Excell EB954**

| Part number                    | EB954         |                  |
|--------------------------------|---------------|------------------|
| Technology                     | Flooded       |                  |
| EAN/GTIN                       | 3661024034456 |                  |
| Voltage                        | 12 V          |                  |
| Capacity                       | 95.0 Ah       |                  |
| CCA                            | 760 A         |                  |
| Length                         | 306 mm        | _                |
| Width                          | 173 mm        | Те               |
| Height                         | 222 mm        |                  |
| Box size                       | D31           |                  |
| Polarity                       | ETN 0         | Ø19.5            |
| Terminal Type                  | EN taper post |                  |
| Hold Down                      | Korean B1     |                  |
| Weights (subject of variation) | 20.60 kg      |                  |
|                                |               | PositiveTerminal |

**Polarity** 

Design, features and specifications are subject to change without notice. We disclaim any representation or warranty, express or implied, concerning the data or recommendations, and in no event shall be liable for any loss or damage claimed to have arisen as a result. Some products may not be available in your local market.