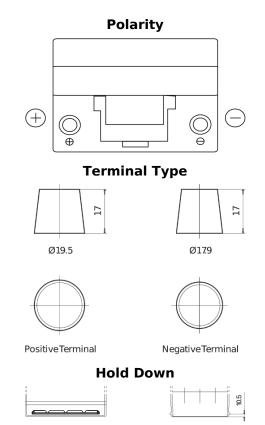

## **Excell EB955**

| Part number                    | EB955         |
|--------------------------------|---------------|
| Technology                     | Flooded       |
| EAN/GTIN                       | 3661024034463 |
| Voltage                        | 12 V          |
| Capacity                       | 95.0 Ah       |
| CCA                            | 760 A         |
| Length                         | 306 mm        |
| Width                          | 173 mm        |
| Height                         | 222 mm        |
| Box size                       | D31           |
| Polarity                       | ETN 1         |
| Terminal Type                  | EN taper post |
| Hold Down                      | Korean B1     |
| Weights (subject of variation) | 20.60 kg      |