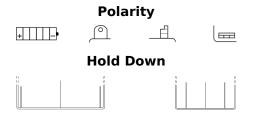

## **Conventional EB9-B**

| Part number                    | EB9-B         |
|--------------------------------|---------------|
| Technology                     | Flooded       |
| EAN/GTIN                       | 3661024033251 |
| Voltage                        | 12 V          |
| Capacity                       | 9.0 Ah        |
| CCA                            | 100 A         |
| Length                         | 135 mm        |
| Width                          | 75 mm         |
| Height                         | 140 mm        |
| Box size                       | C43           |
| Polarity                       | ETN 1         |
| Terminal Type                  | M06           |
| Hold Down                      | В0            |
| Weights (subject of variation) | 3.10 kg       |