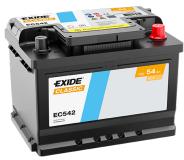

## Classic EC542

| Part number                    | EC542         |
|--------------------------------|---------------|
| Technology                     | Flooded       |
| EAN/GTIN                       | 3661024034852 |
| Voltage                        | 12 V          |
| Capacity                       | 54.0 Ah       |
| CCA                            | 500 A         |
| Length                         | 242 mm        |
| Width                          | 175 mm        |
| Height                         | 175 mm        |
| Box size                       | LB2           |
| Polarity                       | ETN 0         |
| Terminal Type                  | EN taper post |
| Hold Down                      | B13           |
| Weights (subject of variation) | 12.90 kg      |