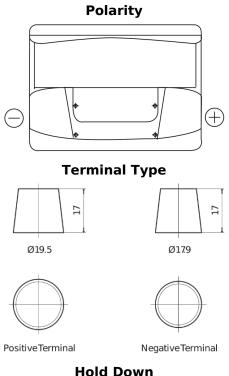

## **Classic EC550**

| Part number                    | EC550         |
|--------------------------------|---------------|
| Technology                     | Flooded       |
| EAN/GTIN                       | 3661024034807 |
| Voltage                        | 12 V          |
| Capacity                       | 55.0 Ah       |
| CCA                            | 460 A         |
| Length                         | 242 mm        |
| Width                          | 175 mm        |
| Height                         | 190 mm        |
| Box size                       | L02           |
| Polarity                       | ETN 0         |
| Terminal Type                  | EN taper post |
| Hold Down                      | B13           |
| Weights (subject of variation) | 13.50 kg      |