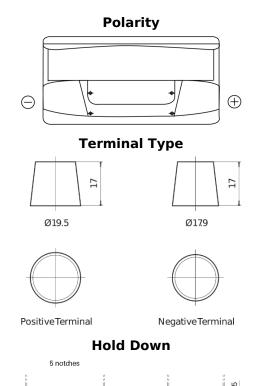

## Classic EC900

| Part number                    | EC900         |
|--------------------------------|---------------|
| Technology                     | Flooded       |
| EAN/GTIN                       | 3661024034838 |
| Voltage                        | 12 V          |
| Capacity                       | 90.0 Ah       |
| CCA                            | 720 A         |
| Length                         | 353 mm        |
| Width                          | 175 mm        |
| Height                         | 190 mm        |
| Box size                       | L05           |
| Polarity                       | ETN 0         |
| Terminal Type                  | EN taper post |
| Hold Down                      | B13           |
| Weights (subject of variation) | 20.50 kg      |