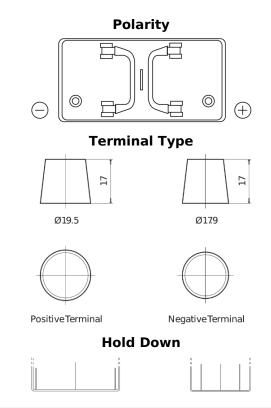

## StartPRO EG1100

| Part number                    | EG1100        |
|--------------------------------|---------------|
| Technology                     | Flooded       |
| EAN/GTIN                       | 3661024035378 |
| Voltage                        | 12 V          |
| Capacity                       | 110.0 Ah      |
| CCA                            | 750 A         |
| Length                         | 349 mm        |
| Width                          | 175 mm        |
| Height                         | 235 mm        |
| Box size                       | D02           |
| Polarity                       | ETN 0         |
| Terminal Type                  | EN taper post |
| Hold Down                      | В0            |
| Weights (subject of variation) | 25.40 kg      |
|                                |               |