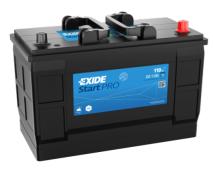

## StartPRO EG1100

| Part number                    | EG1100        |
|--------------------------------|---------------|
| Technology                     | Flooded       |
| EAN/GTIN                       | 3661024035378 |
| Voltage                        | 12 V          |
| Capacity                       | 110.0 Ah      |
| CCA                            | 750 A         |
| Length                         | 349 mm        |
| Width                          | 175 mm        |
| Height                         | 235 mm        |
| Box size                       | D02           |
| Polarity                       | ETN 0         |
| Terminal Type                  | EN taper post |
| Hold Down                      | В0            |
| Weights (subject of variation) | 25.40 kg      |
|                                |               |