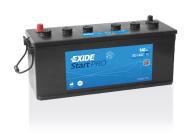

## StartPRO EG1402

| Part number                    | EG1402        |
|--------------------------------|---------------|
| Technology                     | Flooded       |
| EAN/GTIN                       | 3661024035347 |
| Voltage                        | 12 V          |
| Capacity                       | 140.0 Ah      |
| CCA                            | 900 A         |
| Length                         | 508 mm        |
| Width                          | 175 mm        |
| Height                         | 205 mm        |
| Box size                       | ATM           |
| Polarity                       | ETN 0         |
| Terminal Type                  | EN taper post |
| Hold Down                      | B1            |
| Weights (subject of variation) | 33.80 kg      |