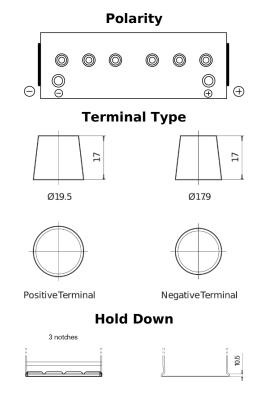

## StartPRO EG1402

| Part number                    | EG1402        |
|--------------------------------|---------------|
| Technology                     | Flooded       |
| EAN/GTIN                       | 3661024035347 |
| Voltage                        | 12 V          |
| Capacity                       | 140.0 Ah      |
| CCA                            | 900 A         |
| Length                         | 508 mm        |
| Width                          | 175 mm        |
| Height                         | 205 mm        |
| Box size                       | ATM           |
| Polarity                       | ETN 0         |
| Terminal Type                  | EN taper post |
| Hold Down                      | B1            |
| Weights (subject of variation) | 33.80 kg      |