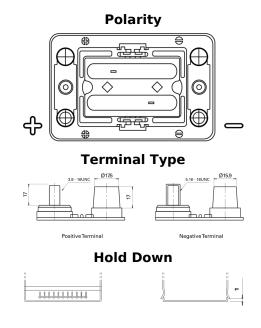

## PowerPRO Agri&Construction EJ050C

| Part number                    | EJ050C            |
|--------------------------------|-------------------|
| Technology                     | AGM               |
| EAN/GTIN                       | 3661024036979     |
| Voltage                        | 12 V              |
| Capacity                       | 50.0 Ah           |
| CCA                            | 800 A             |
| Length                         | 260 mm            |
| Width                          | 173 mm            |
| Height                         | 206 mm            |
| Box size                       | G34               |
| Polarity                       | ETN 1             |
| Terminal Type                  | SAE M 3/8"- 5/16" |
|                                | taper&stud        |
| Hold Down                      | B7                |
| Weights (subject of variation) | 17.90 kg          |