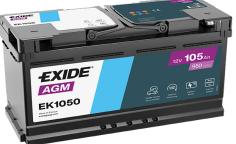

## **AGM EK1050**

| Part number         | EK1050        |
|---------------------|---------------|
| Technology          | AGM           |
| EAN/GTIN            | 3661024036504 |
| Voltage             | 12 V          |
| Capacity            | 105.0 Ah      |
| CCA                 | 950 A         |
| Length              | 392 mm        |
| Width               | 175 mm        |
| Height              | 190 mm        |
| Box size            | L06           |
| Polarity            | ETN 0         |
| Terminal Type       | EN taper post |
| Hold Down           | B13           |
| Weights (subject of | 29.00 kg      |
| variation)          |               |
|                     |               |