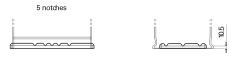

## **AGM EK1060**

| Part number         | EK1060        |
|---------------------|---------------|
| Technology          | AGM           |
| EAN/GTIN            | 3661024037938 |
| Voltage             | 12 V          |
| Capacity            | 106.0 Ah      |
| CCA                 | 950 A         |
| Length              | 392 mm        |
| Width               | 175 mm        |
| Height              | 190 mm        |
| Box size            | L06           |
| Polarity            | ETN 0         |
| Terminal Type       | EN taper post |
| Hold Down           | B13           |
| Weights (subject of | 29.00 kg      |
| variation)          |               |