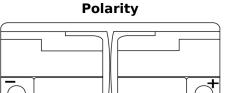

## **AGM EK1060**

| Part number         | EK1060        |
|---------------------|---------------|
| Technology          | AGM           |
| EAN/GTIN            | 3661024037938 |
| Voltage             | 12 V          |
| Capacity            | 106.0 Ah      |
| CCA                 | 950 A         |
| Length              | 392 mm        |
| Width               | 175 mm        |
| Height              | 190 mm        |
| Box size            | L06           |
| Polarity            | ETN 0         |
| Terminal Type       | EN taper post |
| Hold Down           | B13           |
| Weights (subject of | 29.00 kg      |
| variation)          |               |