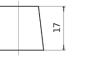

**Terminal Type** 

Ø19.5

 $\square$ 

Ø17.9

17

PositiveTerminal

NegativeTerminal

Hold Down