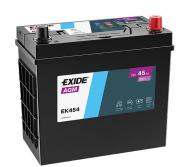

## Batteries for Cars

| Part number         | EK454         | Polarity                |
|---------------------|---------------|-------------------------|
| Technology          | AGM           |                         |
| EAN/GTIN            | 3661024038072 |                         |
| Voltage             | 12 V          |                         |
| Capacity            | 45.0 Ah       |                         |
| CCA                 | 380 A         |                         |
| Length              | 237 mm        | Terminal Type           |
| Width               | 127 mm        |                         |
| Height              | 227 mm        | 11                      |
| Box size            | B24           | Ø19.5                   |
| Polarity            | ETN 0         |                         |
| Terminal Type       | EN taper post |                         |
| Hold Down           | B0            |                         |
| Weights (subject of | 13.50 kg      |                         |
| variation)          |               | PositiveTerminal Negati |
|                     |               | Hold Down               |

legativeTerminal

Ø17.9

 $\mathbb{C}$ 

 $\oplus$ 

(+)

17

Design, features and specifications are subject to change without notice. We disclaim any representation or warranty, express or implied, concerning the data or recommendations, and in no event shall be liable for any loss or damage claimed to have arisen as a result. Some products may not be available in your local market.

**AGM EK454**