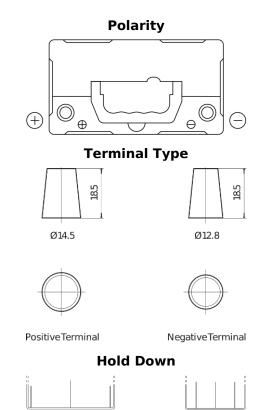

## **AGM EK457**

| Part number                    | EK457          |
|--------------------------------|----------------|
| Technology                     | AGM            |
| EAN/GTIN                       | 3661024038089  |
| Voltage                        | 12 V           |
| Capacity                       | 45.0 Ah        |
| CCA                            | 380 A          |
| Length                         | 237 mm         |
| Width                          | 127 mm         |
| Height                         | 227 mm         |
| Box size                       | B24            |
| Polarity                       | ETN 1          |
| Terminal Type                  | JIS taper post |
| Hold Down                      | В0             |
| Weights (subject of variation) | 13.50 kg       |
|                                |                |