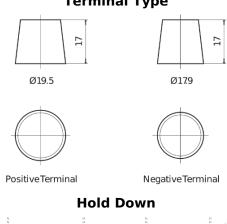

## **AGM EK508**

| Part number                    | EK508         |
|--------------------------------|---------------|
| Technology                     | AGM           |
| EAN/GTIN                       | 3661024036481 |
| Voltage                        | 12 V          |
| Capacity                       | 50.0 Ah       |
| CCA                            | 800 A         |
| Length                         | 260 mm        |
| Width                          | 173 mm        |
| Height                         | 206 mm        |
| Box size                       | G34           |
| Polarity                       | ETN 9         |
| Terminal Type                  | EN taper post |
| Hold Down                      | B7            |
| Weights (subject of variation) | 17.50 kg      |