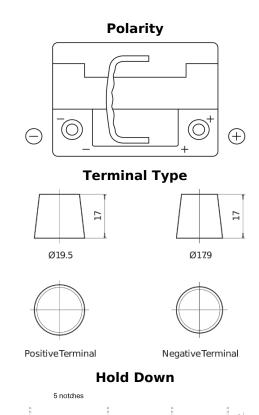

## **AGM EK600**

| Part number                    | EK600         |
|--------------------------------|---------------|
| Technology                     | AGM           |
| EAN/GTIN                       | 3661024036498 |
| Voltage                        | 12 V          |
| Capacity                       | 60.0 Ah       |
| CCA                            | 680 A         |
| Length                         | 242 mm        |
| Width                          | 175 mm        |
| Height                         | 190 mm        |
| Box size                       | L02           |
| Polarity                       | ETN 0         |
| Terminal Type                  | EN taper post |
| Hold Down                      | B13           |
| Weights (subject of variation) | 17.90 kg      |