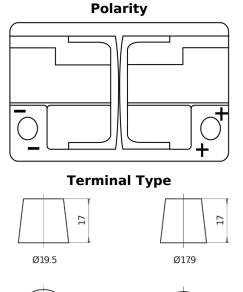

## **AGM EK700**

| Part number                    | EK700         |
|--------------------------------|---------------|
| Technology                     | AGM           |
| EAN/GTIN                       | 3661024035712 |
| Voltage                        | 12 V          |
| Capacity                       | 70.0 Ah       |
| CCA                            | 760 A         |
| Length                         | 278 mm        |
| Width                          | 175 mm        |
| Height                         | 190 mm        |
| Box size                       | L03           |
| Polarity                       | ETN 0         |
| Terminal Type                  | EN taper post |
| Hold Down                      | B13           |
| Weights (subject of variation) | 20.60 kg      |

5 notches

 $\sim\sim\sim\sim$ 

10.5

PositiveTerminal

Hold Down

Design, features and specifications are subject to change without notice. We disclaim any representation or warranty, express or implied, concerning the data or recommendations, and in no event shall be liable for any loss or damage claimed to have arisen as a result. Some products may not be available in your local market.