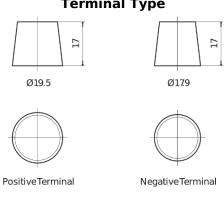

## **AGM EK720**

| Part number                    | EK720         |
|--------------------------------|---------------|
| Technology                     | AGM           |
| EAN/GTIN                       | 3661024037907 |
| Voltage                        | 12 V          |
| Capacity                       | 72.0 Ah       |
| CCA                            | 760 A         |
| Length                         | 278 mm        |
| Width                          | 175 mm        |
| Height                         | 190 mm        |
| Box size                       | L03           |
| Polarity                       | ETN 0         |
| Terminal Type                  | EN taper post |
| Hold Down                      | B13           |
| Weights (subject of variation) | 20.60 kg      |
|                                |               |