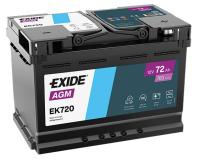

## **AGM EK720**

| Part number                    | EK720         |
|--------------------------------|---------------|
| Technology                     | AGM           |
| EAN/GTIN                       | 3661024037907 |
| Voltage                        | 12 V          |
| Capacity                       | 72.0 Ah       |
| CCA                            | 760 A         |
| Length                         | 278 mm        |
| Width                          | 175 mm        |
| Height                         | 190 mm        |
| Box size                       | L03           |
| Polarity                       | ETN 0         |
| Terminal Type                  | EN taper post |
| Hold Down                      | B13           |
| Weights (subject of variation) | 20.60 kg      |
|                                |               |