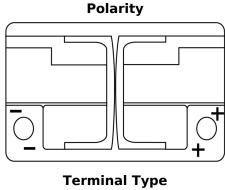

## **AGM EK720**

| Part number                    | EK720         |
|--------------------------------|---------------|
| Technology                     | AGM           |
| EAN/GTIN                       | 3661024037907 |
| Voltage                        | 12 V          |
| Capacity                       | 72.0 Ah       |
| CCA                            | 760 A         |
| Length                         | 278 mm        |
| Width                          | 175 mm        |
| Height                         | 190 mm        |
| Box size                       | L03           |
| Polarity                       | ETN 0         |
| Terminal Type                  | EN taper post |
| Hold Down                      | B13           |
| Weights (subject of variation) | 20.60 kg      |
|                                |               |