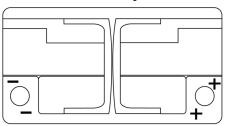

## **AGM EK820**





| Part number                    | EK820         |
|--------------------------------|---------------|
| Technology                     | AGM           |
| EAN/GTIN                       | 3661024037914 |
| Voltage                        | 12 V          |
| Capacity                       | 82.0 Ah       |
| CCA                            | 800 A         |
| Length                         | 315 mm        |
| Width                          | 175 mm        |
| Height                         | 190 mm        |
| Box size                       | L04           |
| Polarity                       | ETN 0         |
| Terminal Type                  | EN taper post |
| Hold Down                      | B13           |
| Weights (subject of variation) | 23.30 kg      |

Polarity



## **Terminal Type**



PositiveTerminal



Ø17.9

17

NegativeTerminal

**Hold Down** 



Design, features and specifications are subject to change without notice. We disclaim any representation or warranty, express or implied, concerning the data or recommendations, and in no event shall be liable for any loss or damage claimed to have arisen as a result. Some products may not be available in your local market.