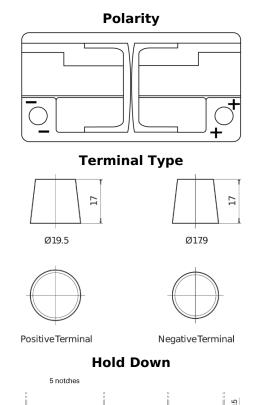

## **EFB EL1000**

| Part number                    | EL1000        |
|--------------------------------|---------------|
| Technology                     | EFB           |
| EAN/GTIN                       | 3661024037389 |
| Voltage                        | 12 V          |
| Capacity                       | 100.0 Ah      |
| CCA                            | 900 A         |
| Length                         | 353 mm        |
| Width                          | 175 mm        |
| Height                         | 190 mm        |
| Box size                       | L05           |
| Polarity                       | ETN 0         |
| Terminal Type                  | EN taper post |
| Hold Down                      | B13           |
| Weights (subject of variation) | 25.50 kg      |