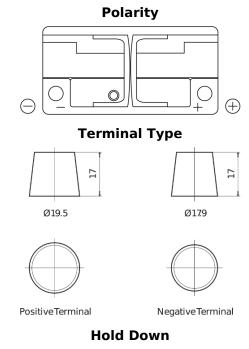

## **EFB EL1050**

| Part number                    | EL1050        |
|--------------------------------|---------------|
| Technology                     | EFB           |
| EAN/GTIN                       | 3661024037327 |
| Voltage                        | 12 V          |
| Capacity                       | 105.0 Ah      |
| CCA                            | 950 A         |
| Length                         | 392 mm        |
| Width                          | 175 mm        |
| Height                         | 190 mm        |
| Box size                       | L06           |
| Polarity                       | ETN 0         |
| Terminal Type                  | EN taper post |
| Hold Down                      | B13           |
| Weights (subject of variation) | 27.20 kg      |