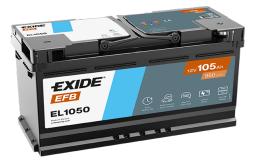

## **EFB EL1050**

| Part number                    | EL1050        |
|--------------------------------|---------------|
| Technology                     | EFB           |
| EAN/GTIN                       | 3661024037327 |
| Voltage                        | 12 V          |
| Capacity                       | 105.0 Ah      |
| CCA                            | 950 A         |
| Length                         | 392 mm        |
| Width                          | 175 mm        |
| Height                         | 190 mm        |
| Box size                       | L06           |
| Polarity                       | ETN 0         |
| Terminal Type                  | EN taper post |
| Hold Down                      | B13           |
| Weights (subject of variation) | 27.20 kg      |