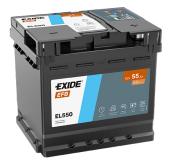

## EFB EL550

| Part number                    | EL550         |
|--------------------------------|---------------|
| Technology                     | EFB           |
| EAN/GTIN                       | 3661024036757 |
| Voltage                        | 12 V          |
| Capacity                       | 55.0 Ah       |
| CCA                            | 540 A         |
| Length                         | 207 mm        |
| Width                          | 175 mm        |
| Height                         | 190 mm        |
| Box size                       | L01           |
| Polarity                       | ETN 0         |
| Terminal Type                  | EN taper post |
| Hold Down                      | B13           |
| Weights (subject of variation) | 14.10 kg      |
|                                |               |