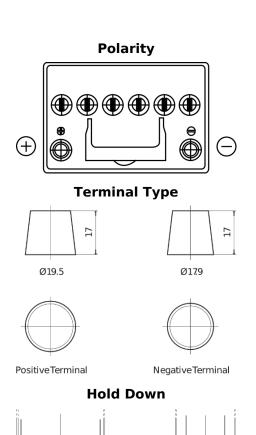

## **Batteries for Cars**

EFB EL605

| Part number         | EL605         |
|---------------------|---------------|
| Technology          | EFB           |
| EAN/GTIN            | 3661024036726 |
| Voltage             | 12 V          |
| Capacity            | 60.0 Ah       |
| CCA                 | 520 A         |
| Length              | 230 mm        |
| Width               | 173 mm        |
| Height              | 222 mm        |
| Box size            | D23           |
| Polarity            | ETN 1         |
| Terminal Type       | EN taper post |
| Hold Down           | B0            |
| Weights (subject of | 15.80 kg      |
| variation)          |               |
|                     |               |