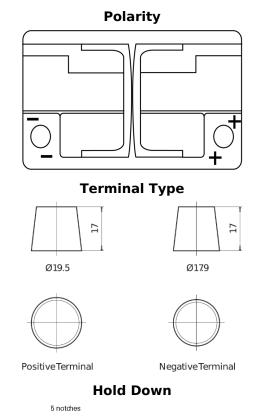

## **Batteries for Cars**

EFB EL700

| Part number                    | EL700         |
|--------------------------------|---------------|
| Technology                     | EFB           |
| EAN/GTIN                       | 3661024035699 |
| Voltage                        | 12 V          |
| Capacity                       | 70.0 Ah       |
| CCA                            | 760 A         |
| Length                         | 278 mm        |
| Width                          | 175 mm        |
| Height                         | 190 mm        |
| Box size                       | L03           |
| Polarity                       | ETN 0         |
| Terminal Type                  | EN taper post |
| Hold Down                      | B13           |
| Weights (subject of variation) | 19.30 kg      |
|                                |               |