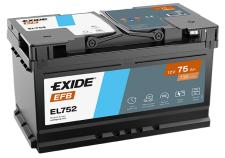

## **EFB EL752**

| Part number                    | EL752         |
|--------------------------------|---------------|
| Technology                     | EFB           |
| EAN/GTIN                       | 3661024036559 |
| Voltage                        | 12 V          |
| Capacity                       | 75.0 Ah       |
| CCA                            | 730 A         |
| Length                         | 315 mm        |
| Width                          | 175 mm        |
| Height                         | 175 mm        |
| Box size                       | LB4           |
| Polarity                       | ETN 0         |
| Terminal Type                  | EN taper post |
| Hold Down                      | B13           |
| Weights (subject of variation) | 18.60 kg      |