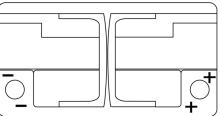

**



## EFB EL800





| Part number                    | EL800         |
|--------------------------------|---------------|
| Technology                     | EFB           |
| EAN/GTIN                       | 3661024035705 |
| Voltage                        | 12 V          |
| Capacity                       | 80.0 Ah       |
| CCA                            | 800 A         |
| Length                         | 315 mm        |
| Width                          | 175 mm        |
| Height                         | 190 mm        |
| Box size                       | L04           |
| Polarity                       | ETN 0         |
| Terminal Type                  | EN taper post |
| Hold Down                      | B13           |
| Weights (subject of variation) | 22.10 kg      |

Polarity



## **Terminal Type**





PositiveTerminal

17

NegativeTerminal

Ø17.9

17

**Hold Down** 



Design, features and specifications are subject to change without notice. We disclaim any representation or warranty, express or implied, concerning the data or recommendations, and in no event shall be liable for any loss or damage claimed to have arisen as a result. Some products may not be available in your local market.