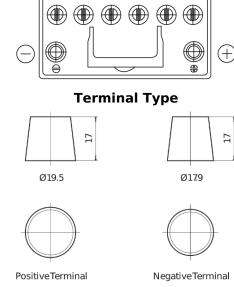

## **EFB EL954**

| Part number                    | EL954         |
|--------------------------------|---------------|
| Technology                     | EFB           |
| EAN/GTIN                       | 3661024036733 |
| Voltage                        | 12 V          |
| Capacity                       | 95.0 Ah       |
| CCA                            | 800 A         |
| Length                         | 306 mm        |
| Width                          | 173 mm        |
| Height                         | 222 mm        |
| Box size                       | D31           |
| Polarity                       | ETN 0         |
| Terminal Type                  | EN taper post |
| Hold Down                      | Korean B1     |
| Weights (subject of variation) | 21.80 kg      |

**Polarity** 

## Hold Down

Design, features and specifications are subject to change without notice. We disclaim any representation or warranty, express or implied, concerning the data or recommendations, and in no event shall be liable for any loss or damage claimed to have arisen as a result. Some products may not be available in your local market.