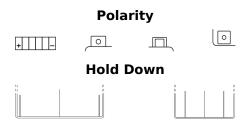

## Li-Ion ELTX14H

| Part number                    | ELTX14H       |
|--------------------------------|---------------|
| Technology                     | Li-lon        |
| EAN/GTIN                       | 3661024036801 |
| Voltage                        | 12 V          |
| Capacity                       | 4.0 Ah        |
| CCA                            | 240 A         |
| Watt hour                      | 48 Wh         |
| Length                         | 150 mm        |
| Width                          | 90 mm         |
| Height                         | 95 mm         |
| Box size                       | C53           |
| Polarity                       | ETN 1         |
| Terminal Type                  | M12           |
| Hold Down                      | В0            |
| Weights (subject of variation) | 0.90 kg       |