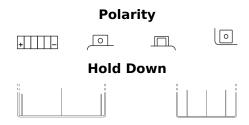

## Li-Ion ELTZ14S

| Part number                    | ELTZ14S       |
|--------------------------------|---------------|
| Technology                     | Li-lon        |
| EAN/GTIN                       | 3661024036825 |
| Voltage                        | 12 V          |
| Capacity                       | 5.0 Ah        |
| CCA                            | 290 A         |
| Watt hour                      | 60 Wh         |
| Length                         | 150 mm        |
| Width                          | 90 mm         |
| Height                         | 95 mm         |
| Box size                       | C53           |
| Polarity                       | ETN 1         |
| Terminal Type                  | M12           |
| Hold Down                      | В0            |
| Weights (subject of variation) | 1.00 kg       |